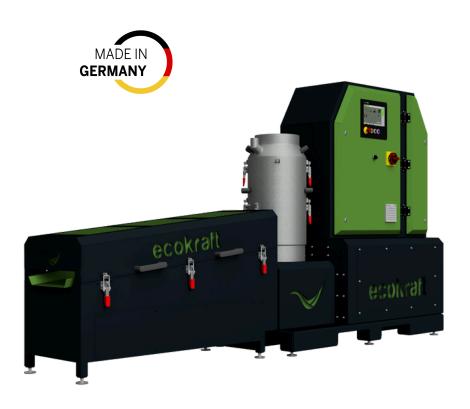

# ECOKRAFT PELLET PRESS EP30

## ECOKRAFT PELLET PRESS EP30

The ECOKRAFT EP30 sets new standards in efficient pelletizing technology, standing out with high productivity, enormous energy efficiency, and cutting-edge control technology. Thanks to its user-friendly plug-and-play system, additional Ecokraft machines can be seamlessly integrated. The EP30 also features an integrated screening system, variable pellet discharge, and remote monitoring capability. Its quick die-change system allows for easy switching between different materials.