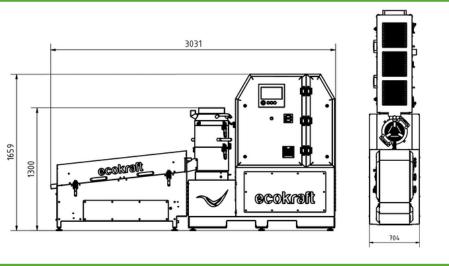

### **TECHNICAL SPECIFICATIONS**

| ТҮРЕ                       | EP30                             |
|----------------------------|----------------------------------|
| Power Consumption          | approx. 31 kW/h                  |
| Connection Rating          | 80 A                             |
| Supply Voltage             | 400 V AC 3-Phase, N, PE          |
| Network Frequency          | 50 Hz                            |
| Control Voltage            | 24 V DC                          |
| Weight                     | approx. 1,350 kg                 |
| Dimensions I-Shape (LxWxH) | approx. 3,031 x 704 x 1,659 mm   |
| Dimensions L-Shape (LxWxH) | approx. 2,000 x 1,575 x 1,659 mm |