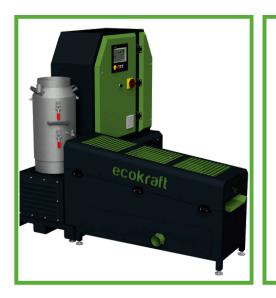

## ECOKRAFT PELLET PRESS EP30

The ECOKRAFT EP30 sets new standards in efficient pelletizing technology, standing out with high productivity, enormous energy efficiency, and cutting-edge control technology. Thanks to its user-friendly plug-and-play system, additional Ecokraft machines can be seamlessly integrated. The EP30 also features an integrated screening system, variable pellet discharge, and remote monitoring capability. Its quick die-change system allows for easy switching between different materials.