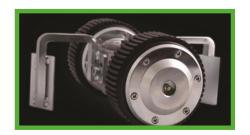

High quality hardened flat dies for different pellet diameters and different press channel lengths available.

The roller set is designed as a well thought-out, quickly exchangeable and thus user-friendly complete unit.

The mixer located in the material hopper prevents possible "bridging" of very light materials. Furthermore, strong magnets are integrated on the mixer, which can sort out possible foreign bodies such as nails or metal chips.