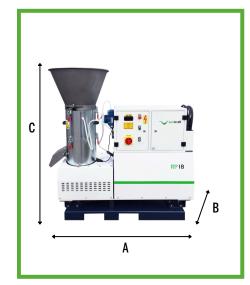

### **SPECIFICATIONS**

| ТҮРЕ           | RP18         |  |
|----------------|--------------|--|
| Weight         | 650 kg       |  |
| Total power    | max. 18,5 kW |  |
| Connected load | 63 CEE       |  |
| Length A       | 1,500 mm     |  |
| Width B        | 600 mm       |  |
| Height C       | 1,700 mm     |  |