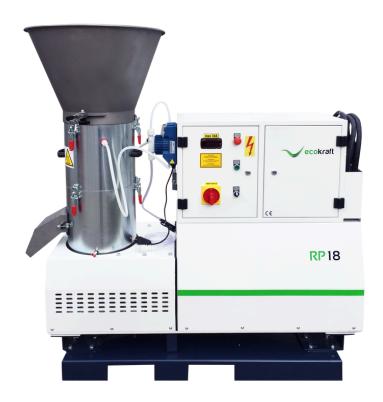

# **ECOKRAFT PELLET MILL RP18**

#### **AREAS OF APPLICATION**

The RP18 has been specially developed for fine-grained biomasses such as sawdust, wood shavings, fermentation substrates, husks or even fruit pomace. The built-in steam discharge from the pressing chamber as well as 2 central lubrication points ensure maximum compactness and user-friendliness.

The powerful press allows maximum throughput and pellet quality. Available on industrial castors or a special metal base frame for use with lift truck or forklift. Optionally, the machine is available with all material contact parts in stainless steel.

#### **ECOKRAFT PELLET MILL RP**

Despite its own weight of approx. 650 kg, the ECOKRAFT RP line is a very mobile and variable pelletizing system, which is suitable for a wide range of biomasses. The RP line focuses on robustness and productivity. The pan grinder sets, the contact pressure and the output are perfectly adapted to the flat dies. A change of the pellet diameter or a change to another biomass can be realized within a short time.