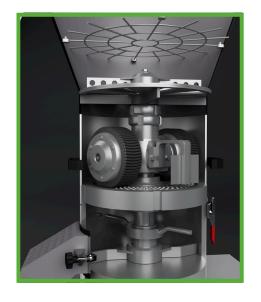

#### **ECOKRAFT PELLET MILL RP**

Despite its own weight of approx. 650 kg, the ECOKRAFT RP line is a very mobile and variable pelletizing system, which is suitable for a wide range of biomasses. The RP line focuses on robustness and productivity. The pan grinder sets, the contact pressure and the output are perfectly adapted to the flat dies. A change of the pellet diameter or a change to another biomass can be realized within a short time.

High quality hardened flat dies for different pellet diameters and different press channel lengths available.

The roller set is designed as a well thought-out, quickly exchangeable and thus user-friendly complete unit.

The mixer located in the material hopper prevents possible "bridging" of very light materials. Furthermore, strong magnets are integrated on the mixer, which can sort out possible foreign bodies such as nails or metal chips.